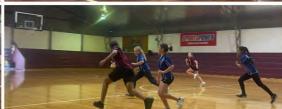

## Year 5/6 Basketball

The Year 5/6 class went to the Murray Bridge Basketball Stadium to compete in a knock-out tournament against Tintinara, Karoonda, Lameroo and Coomandook. Overall we had 100% participation and everyone worked very well as a team and showed excellent sportmanship with eachother and the opposing teams. Unfortunately, the boys team just missed out by 2 points to be selected to attend a further tournament in Adelaide. However, everyone can walk away with their heads held high after a successful competitive day!