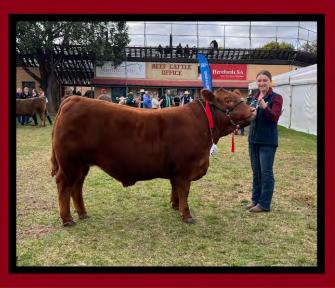

## ROYAL ADELAIDE SHOW LED STEERS - DAY 3-4

Our steers competing in the Purebred Hoof Competition above

Our handlers appreciated the support of Lilly Lewis, Clara Swan & Llyanna Hughes

Pictured below, Schulz Livestock Uwey won 2nd in his Crossbred class and Addison Mammone came 1st in the Urrbrae Handlers Competition!

## ROYAL ADELAIDE SHOW LED STEERS - DAY 4

Millie Cunneen and the team won Best Presented Murray Grey Steer by the South
Australian Murray Grey Breed Promotion Group

The team celebrated their success at the end of the Led Steer Competition!