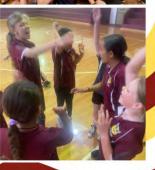

## Year 5/6 Basketball

The Year 5/6 class went to the Murray Bridge Basketball Stadium to compete in a knock-out tournament against Tintinara, Karoonda, Lameroo and Coomandook. Overall we had 100% participation and everyone worked very well as a team and showed excellent sportmanship with eachother and the opposing teams. Unfortunately, the boys team just missed out by 2 points to be selected to attend a further tournament in Adelaide. However, everyone can walk away with their heads held high after a successful competitive day!