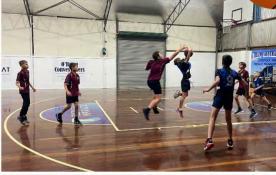

## Year 5/6 Basketball

The Year 5/6 class went to the Murray Bridge Basketball Stadium to compete in a knock-out tournament against Tintinara, Karoonda, Lameroo and Coomandook. Overall we had 100% participation and everyone worked very well as a team and showed excellent sportmanship with eachother and the opposing teams. Unfortunately, the boys team just missed out by 2 points to be selected to attend a further tournament in Adelaide. However, everyone can walk away with their heads held high after a successful competitive day!