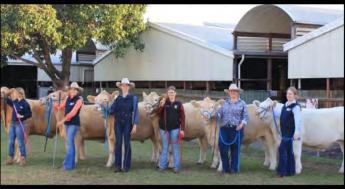

## ROYAL ADELAIDE SHOW LED STEERS - DAY 1-3

Caithness Charolais Uberto was selected as part of the TFI Charolais Team

Schulz Livestock Uwey being used for the SAYBB education session about steer preparation with Duane Wilson

Led Steer Grand Parade

Gabrielle Swan competed in the SAYBB Experienced Competition, Addison Mammone competed in the Intermediate Competition and Lyla Jeffery in the Novice Competition