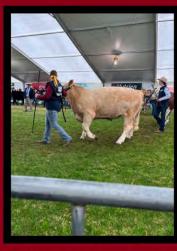

## ROYAL ADELAIDE SHOW LED STEERS - DAY 3-4

Our steers competing in the Purebred Hoof Competition above

Our handlers appreciated the support of Lilly Lewis, Clara Swan & Llyanna Hughes

Pictured below, Schulz Livestock Uwey won 2nd in his Crossbred class and Addison Mammone came 1st in the Urrbrae Handlers Competition!