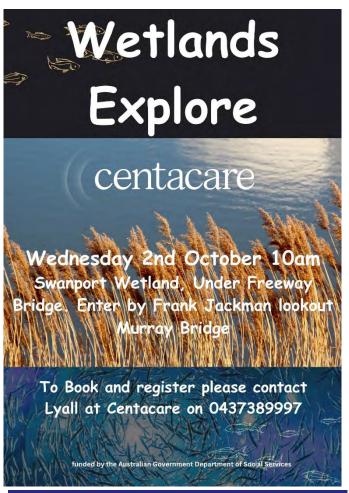

The service is available to families and the wider community of Meningie and surrounds. Meningie Area School is a referrer for the service for our community.

Shopping at Foodbank Murray Bridge is **easy** and **convenient**. All you need is a referral and time to go

shopping to pick your own groceries if you would like a referral, please contact the school and leave your full name and mobile number and we will send you an electronic referral which is allows you to shop at Foodbank weekly or fortnightly for the next 6 months.

We have seen a large increase from families and community members for referrals to help with the cost of living. If you would like a referral please contact the school. Foodbank is one option for reducing your weekly or fortnightly expenses.













13













Funded by the Australian Government Department of Social Services

PRINCIPAL: PHONE: ADDRESS: EMAIL: WEB: