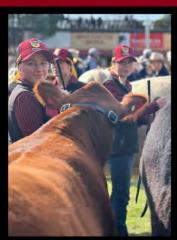

Led Steer Grand Parade

Gabrielle Swan competed in the SAYBB Experienced Competition, Addison Mammone competed in the Intermediate Competition and Lyla Jeffery in the Novice Competition

## ROYAL ADELAIDE SHOW LED STEERS - DAY 3-4

Our steers competing in the Purebred Hoof Competition above

Our handlers appreciated the support of Lilly Lewis, Clara Swan & Llyanna Hughes

Pictured below, Schulz Livestock Uwey won 2nd in his Crossbred class and Addison Mammone came 1st in the Urrbrae Handlers Competition!