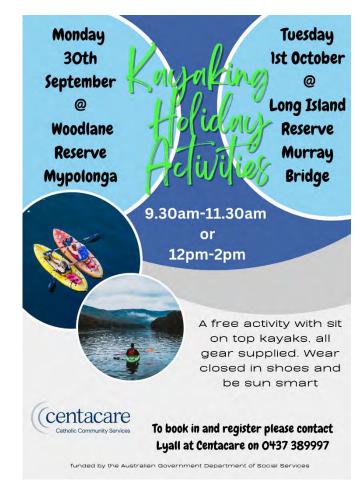

The service is available to families and the wider community of Meningie and surrounds. Meningie Area School is a referrer for the service for our community.

Shopping at Foodbank Murray Bridge is **easy** and **convenient**. All you need is a referral and time to go

shopping to pick your own groceries if you would like a referral, please contact the school and leave your full name and mobile number and we will send you an electronic referral which is allows you to shop at Foodbank weekly or fortnightly for the next 6 months.

We have seen a large increase from families and community members for referrals to help with the cost of living. If you would like a referral please contact the school. Foodbank is one option for reducing your weekly or fortnightly expenses.













13













Funded by the Australian Government Department of Social Services

PRINCIPAL: PHONE: ADDRESS: EMAIL: WEB: