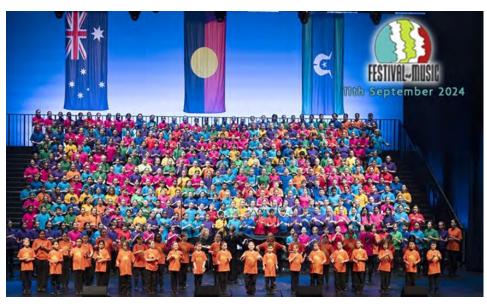

### Festival of Music - Choir

On September 11<sup>th</sup>, our Adelaide Choir students performed on stage at the Adelaide Festival Theatre as part of the Public Primary Schools Festival of Music.

The Primary Schools Festival of Music is an iconic South Australian tradition, we engage our students in artistic excellence, cultural diversity and social inclusion through performance in Music and the Arts.

Thank you to the Tailem Bend choir and teacher for being our buddy school for the day. We shared Row 11 with students from Marion Primary School and Tailem Bend Primary School. We left school at 9:30 am and arrived back in Meningie just after midnight.