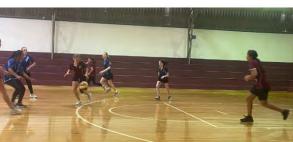

## Year 5/6 Basketball

The Year 5/6 class went to the Murray Bridge Basketball Stadium to compete in a knock-out tournament against Tintinara, Karoonda, Lameroo and Coomandook. Overall we had 100% participation and everyone worked very well as a team and showed excellent sportmanship with eachother and the opposing teams. Unfortunately, the boys team just missed out by 2 points to be selected to attend a further tournament in Adelaide. However, everyone can walk away with their heads held high after a successful competitive day!