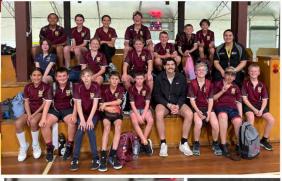

## Year 5/6 Basketball

The Year 5/6 class went to the Murray Bridge Basketball Stadium to compete in a knock-out tournament against Tintinara, Karoonda, Lameroo and Coomandook. Overall we had 100% participation and everyone worked very well as a team and showed excellent sportmanship with eachother and the opposing teams. Unfortunately, the boys team just missed out by 2 points to be selected to attend a further tournament in Adelaide. However, everyone can walk away with their heads held high after a successful competitive day!