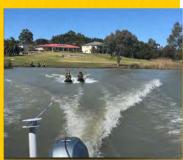

## Year 7 Aquatics Murraylands Aquatic Centre

The Year 7's Aquatic program was run across 2 full days at the Murray Bridge Aquatic Centre. Students participated in activities such as going on a kneeboard, catamaran, powered boat driving and canoeing.