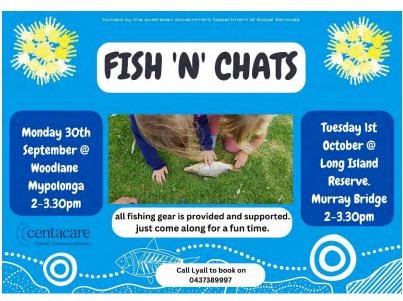

relief location.



The service is available to families and the wider community of Meningie and surrounds. Meningie Area School is a referrer for the service for our community.

Shopping at Foodbank Murray Bridge is **easy** and **convenient**. All you need is a referral and time to go

shopping to pick your own groceries if you would like a referral, please contact the school and leave your full name and mobile number and we will send you an electronic referral which is allows you to shop at Foodbank weekly or fortnightly for the next 6 months.

We have seen a large increase from families and community members for referrals to help with the cost of living. If you would like a referral please contact the school. Foodbank is one option for reducing your weekly or fortnightly expenses.













13













Funded by the Australian Government Department of Social Services

PRINCIPAL: PHONE: ADDRESS: EMAIL: WEB: