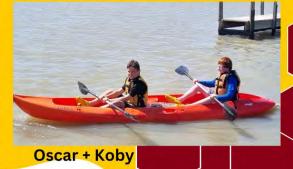

## Year 7 Aquatics Murraylands Aquatic Centre

The Year 7's Aquatic program was run across 2 full days at the Murray Bridge Aquatic Centre. Students participated in activities such as going on a kneeboard, catamaran, powered boat driving and canoeing.