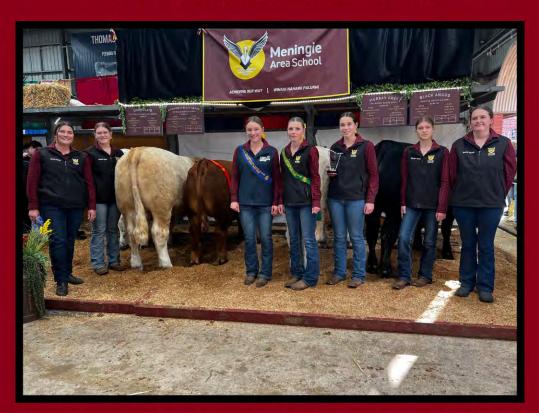

## ROYAL ADELAIDE SHOW LED STEERS - DAY 1-3

Caithness Charolais Uberto was selected as part of the TFI Charolais Team

Schulz Livestock Uwey being used for the SAYBB education session about steer preparation with Duane Wilson

Led Steer Grand Parade

Gabrielle Swan competed in the SAYBB Experienced Competition, Addison Mammone competed in the Intermediate Competition and Lyla Jeffery in the Novice Competition

## ROYAL ADELAIDE SHOW LED STEERS - DAY 3-4

Our steers competing in the Purebred Hoof Competition above

Our handlers appreciated the support of Lilly Lewis, Clara Swan & Llyanna Hughes

Pictured below, Schulz Livestock Uwey won 2nd in his Crossbred class and Addison Mammone came 1st in the Urrbrae Handlers Competition!

## ROYAL ADELAIDE SHOW LED STEERS - DAY 4

Millie Cunneen and the team won Best Presented Murray Grey Steer by the South
Australian Murray Grey Breed Promotion Group

The team celebrated their success at the end of the Led Steer Competition!