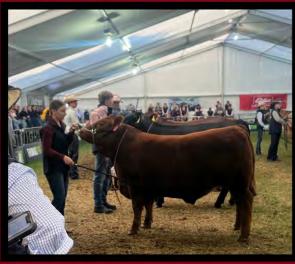

## ROYAL ADELAIDE SHOW LED STEERS - DAY 1-3

Caithness Charolais Uberto was selected as part of the TFI Charolais Team

Schulz Livestock Uwey being used for the SAYBB education session about steer preparation with Duane Wilson

Led Steer Grand Parade

Gabrielle Swan competed in the SAYBB Experienced Competition, Addison Mammone competed in the Intermediate Competition and Lyla Jeffery in the Novice Competition