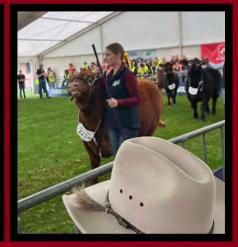

## ROYAL ADELAIDE SHOW LED STEERS - DAY 1-3

Caithness Charolais Uberto was selected as part of the TFI Charolais Team

Schulz Livestock Uwey being used for the SAYBB education session about steer preparation with Duane Wilson

Led Steer Grand Parade

Gabrielle Swan competed in the SAYBB Experienced Competition, Addison Mammone competed in the Intermediate Competition and Lyla Jeffery in the Novice Competition