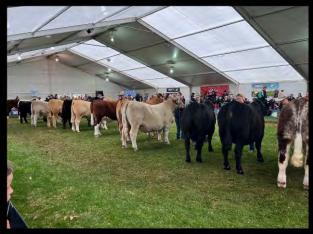

## ROYAL ADELAIDE SHOW LED STEERS - DAY 1-3

Caithness Charolais Uberto was selected as part of the TFI Charolais Team

Schulz Livestock Uwey being used for the SAYBB education session about steer preparation with Duane Wilson

## ROYAL ADELAIDE SHOW LED STEERS - DAY 3-4

Our steers competing in the Purebred Hoof Competition above

Our handlers appreciated the support of Lilly Lewis, Clara Swan & Llyanna Hughes

Pictured below, Schulz Livestock Uwey won 2nd in his Crossbred class and Addison Mammone came 1st in the Urrbrae Handlers Competition!