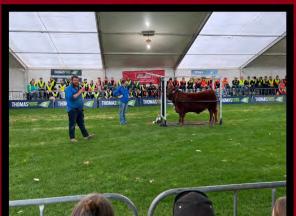

## ROYAL ADELAIDE SHOW LED STEERS - DAY 4

Millie Cunneen and the team won Best Presented Murray Grey Steer by the South
Australian Murray Grey Breed Promotion Group

The team celebrated their success at the end of the Led Steer Competition!