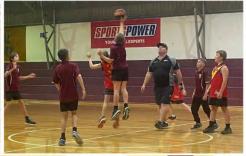

## Year 5/6 Basketball

The Year 5/6 class went to the Murray Bridge Basketball Stadium to compete in a knock-out tournament against Tintinara, Karoonda, Lameroo and Coomandook. Overall we had 100% participation and everyone worked very well as a team and showed excellent sportmanship with eachother and the opposing teams. Unfortunately, the boys team just missed out by 2 points to be selected to attend a further tournament in Adelaide. However, everyone can walk away with their heads held high after a successful competitive day!