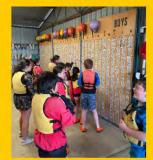

## Year 7 Aquatics Murraylands Aquatic Centre

The Year 7's Aquatic program was run across 2 full days at the Murray Bridge Aquatic Centre. Students participated in activities such as going on a kneeboard, catamaran, powered boat driving and canoeing.

Catamaran

Eugene

Eugene + Krystal

Tayla

**Name Board** 

Krystal + Cait

**Powered Boats** 

**Teamwork** 

Melissa, Cait + Kadience

**Canoeing Set Up** 

Ready to go!

Meningie Area School

Tiah + Cait