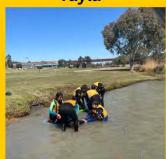

## Year 7 Aquatics Murraylands Aquatic Centre

The Year 7's Aquatic program was run across 2 full days at the Murray Bridge Aquatic Centre. Students participated in activities such as going on a kneeboard, catamaran, powered boat driving and canoeing.

Catamaran

Eugene

Eugene + Krystal

Tayla

**Name Board** 

Krystal + Cait

**Powered Boats** 

**Teamwork** 